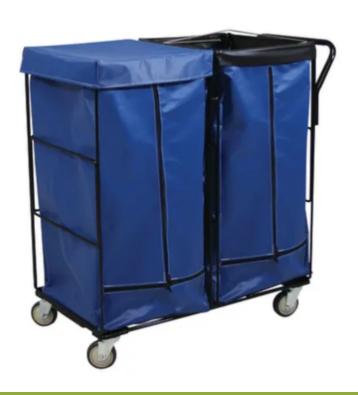

## TWO COMPARTMENT CART

## TWO COMPARTMENT CART FEATURES

- Sleek, two-compartment collection cart
- Ideal for linen/laundry or trash collection and more
- Constructed of a unitized powder coated steel frame and base
- Carts maneuver easily with a tubular handle and roll smoothly on 4" polyurethane casters
- Vinyl bags are flame retardant, mold, mildew, UV and tear resistant
- Special bag design includes a 3-way zip front closure for easy unloading, nonmarking PVC topping for durability and a sewn-in cover to conceal cart contents from guests
- Keep bags clean when processing refuse; each bag includes wire bag holders to secure disposable liners (not included)
- · Carts ship fully assembled
- Organizers available